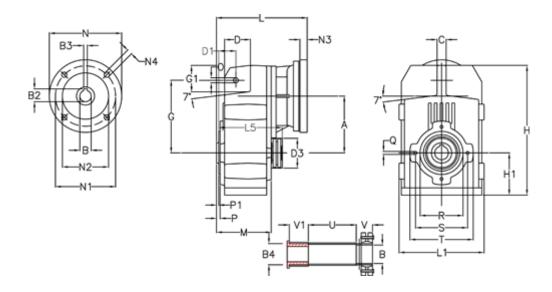

## **Data Sheet**

Article number: 29560315088430

Description: Shaft mounted gear

A313QF35-150,8-P80B5

## **Measures**

| A = 150.50 | D1 = 54.0  | I5 = 180.0  | P1                                         | = 3.5    | V =  |
|------------|------------|-------------|--------------------------------------------|----------|------|
| B = 36     | d3 = 90    | M = 125.0   | Q                                          | = M10x17 | V1 = |
| B1 = 19    | G = 170    | N = 200     | R                                          | = 110    |      |
| B2 = 21.8  | G1 = 84.0  | N1 = 165    | S                                          | = 130    |      |
| B3 = 6     | H = 326.0  | N2 = 130    | Т                                          | = 150    |      |
| B4 = 35    | H1 = 102.0 | N4 = M10x20 | Tightening torque Nm adapter bushing = 6.0 |          |      |
| C = 20     | L = 245.0  | O = 13      | Tightening torque Nm shrink disc           | = 8.0    |      |
| D = 68.0   | L1 = 210   | P = 6.5     | U                                          | = 95.5   |      |
|            |            |             |                                            |          |      |